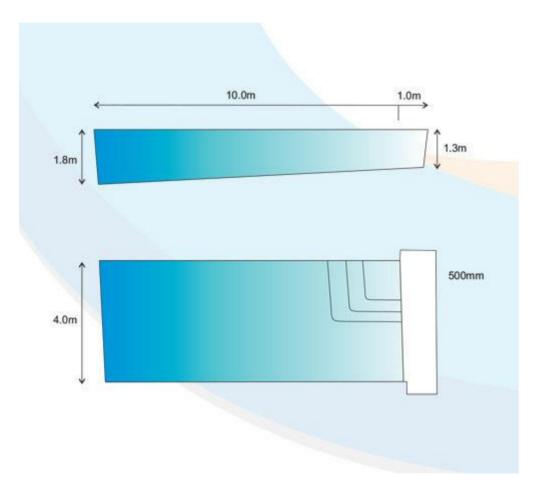

10m x 4.4M x 1.9M 55,000 Litres.

The Superior 11 is a timeless swimming pool design that we have modernised with the addition of a cover pit.

The Superior 11 features 10M in swimming pool size with large entry steps to the shallow end. The also features a safety edge for the floating cover, this means should someone stand on the cover it will not sink. It also reduces having to drill holes in your fibreglass swimming pool to install one. Our customers can enjoy greatly reduced running costs and peace of mind with the cutting edge design of the Superior 11.

- Automatic Cover Ready with Cover Pit.
- Fully Safety Rail for Floating Cover built in, increasing safety and reducing costs.
- Timeless and Elegant Pool design
- Safety Toe Rail around perimeter of the pool.
- Greatly Reduced Heating and Running costs.

 $10m \times 4.0m \times 1.8M$  with Automatic Cover Pit Roller 60,000 Litres.

The largest in the range the Superior 12 has it all.

The Superior 12 feature formal elegant design lines. The superior 12 will fit into even the largest of open spaces without feeling lost. Generous side entry steps and full bench that runs back to the shallow end. This pool not only provides lots of room for playing and fun, but gives somewhere for the younger in the family to enjoy themselves as well.