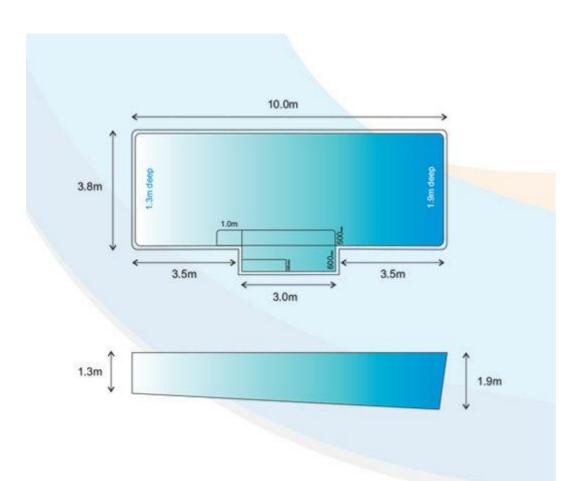

The Superior 10 has been designed with elegant formal straight lines. This design will fit into all landscapes with this geometrical shape.

The Superior 10 features a large central point entry with extended bench seating.

- Large central entry steps and bench seating.
- Uninterrupted swimming lane
- Safety toe rail right around the pool edge.
- Non slip Steps, bench and floor.
- Modern clean and crisp design lines that will suit all landscapes.

10m x 4.4M x 1.9M 55,000 Litres.

The Superior 11 is a timeless swimming pool design that we have modernised with the addition of a cover pit.

The Superior 11 features 10M in swimming pool size with large entry steps to the shallow end. The also features a safety edge for the floating cover, this means should someone stand on the cover it will not sink. It also reduces having to drill holes in your fibreglass swimming pool to install one. Our customers can enjoy greatly reduced running costs and peace of mind with the cutting edge design of the Superior 11.