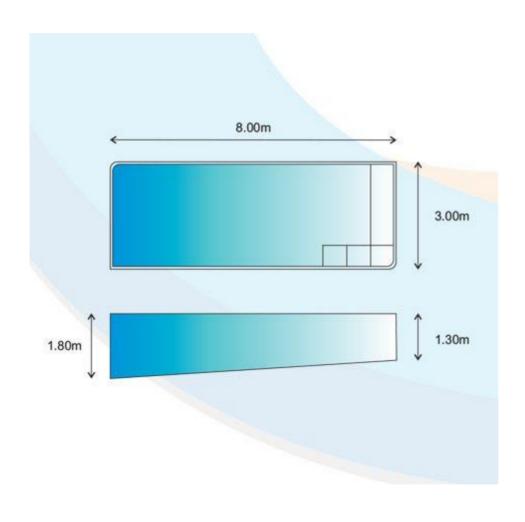

The Superior 8 is the perfect pool for you families own personal oasis. Enjoy your summer time around the Superior 8 swimming, splashing, diving and having fun.

- Uninterrupted swim lane.
- Large entry steps, also function as seating.
- Gradual depth for fun, games, wading.
- Safety toe rail
- Non slip steps and Floor