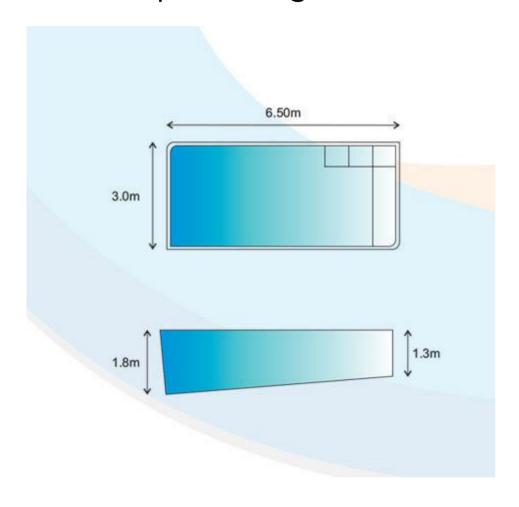

- Large corner entry steps.
- Wide bench seats for safety and relaxing.
- Gradual depth for fun, games, wading.
- Safety toe rail.
- Non slip surfaces.

8.0M x 3.0M x 1.8M 36,000 Litres.

This is your classic sized family pool. One of the most popular swimming pool sizes in the New Zealand market.