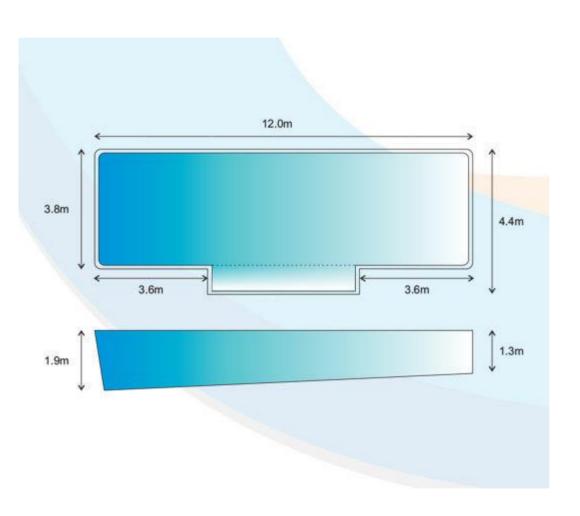

 $10m \times 4.0m \times 1.8M$  with Automatic Cover Pit Roller 60,000 Litres.

The largest in the range the Superior 12 has it all.

The Superior 12 feature formal elegant design lines. The superior 12 will fit into even the largest of open spaces without feeling lost. Generous side entry steps and full bench that runs back to the shallow end. This pool not only provides lots of room for playing and fun, but gives somewhere for the younger in the family to enjoy themselves as well.

- Large Bench back to deep end for safety and fun.
- 12M uninterrupted swim lane
- Modern geometrical design that will suit all landscapes
- Large Entry Steps centrally located.
- Gradual Depth giving more room for fun, wading and games.

12M x 4.4M x 1.9M 66,000 Litres.